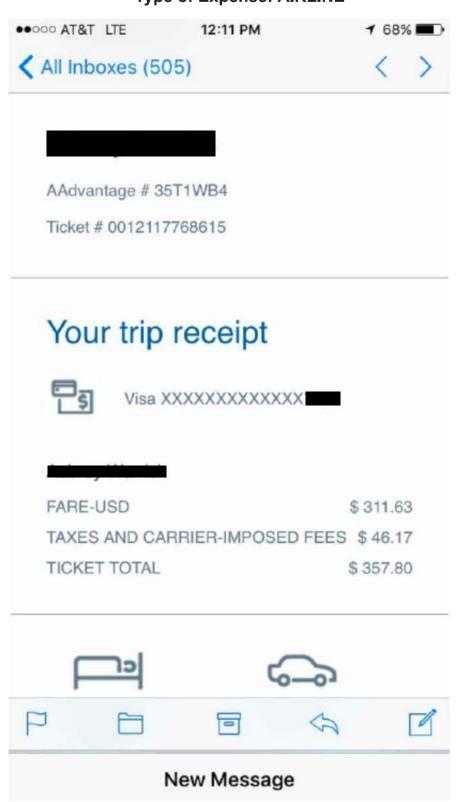

uber |        | \$19.90  | \$31.67   |
|          |          |          |      | Total: | \$580.14 | \$580.14  |

**Expense Summary By Category** 

| Category | Date     | Receipt# | Me   | mo     | Amount   | Subtotals |
|----------|----------|----------|------|--------|----------|-----------|
| Airline  | 06/12/17 | 1        |      |        | \$357.80 | \$357.80  |
| Hotel    | 06/13/17 | 3        |      |        | \$167.87 | \$167.87  |
| Meal     | 06/13/17 | 2        |      |        | \$22.80  |           |
| Meal     | 06/14/17 | 4        |      |        | \$11.77  | \$34.57   |
| Taxi     | 06/14/17 | 5        | uber |        | \$19.90  | \$19.90   |
|          |          |          |      | Total: | \$580.14 | \$580.14  |

# Receipt #1, 06/12/17, \$357.80 Type of Expense: AIRLINE



### Receipt #2, 06/13/17, \$22.80

Type of Expense: MEAL



### Receipt #3, 06/13/17, \$167.87

Type of Expense: HOTEL



Folio No. : Cashier No. : 92 Room No. : 547
A/R Number : 03-03-17

03-04-17

| Date                                                                                                                                                                                                                                      | Description                   | Charges | Credits |        |
|-------------------------------------------------------------------------------------------------------------------------------------------------------------------------------------------------------------------------------------------|-------------------------------|---------|---------|--------|
|