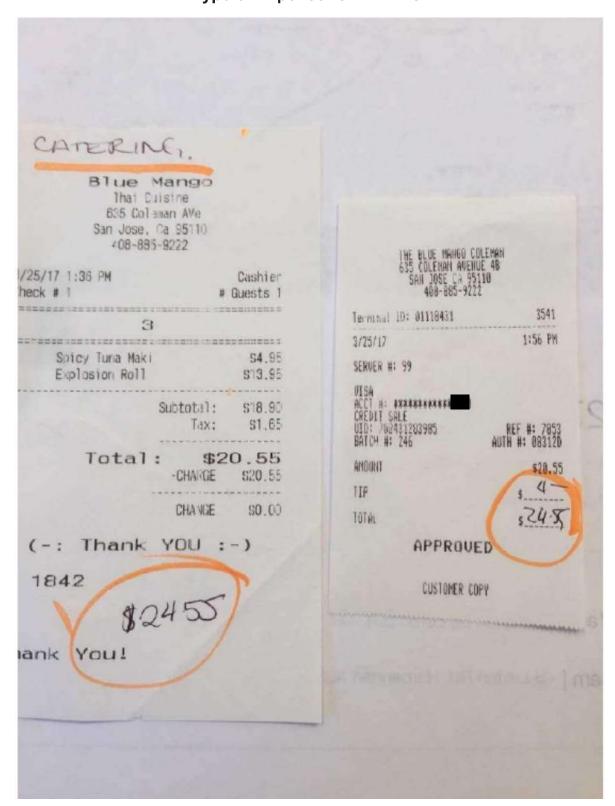

|         |        | \$772.18   | \$830.63   |
|          |          |          |         | Total: | \$1,296.96 | \$1,296.96 |

**Expense Summary By Category** 

| Category | Date     | Receipt# | Memo    | Amount   | Subtotals |
|----------|----------|----------|---------|----------|-----------|
| Airline  | 06/18/17 | 3        |         | \$273.53 | \$273.53  |
| Catering | 06/17/17 | 1        |         | \$24.55  |           |
| Catering | 06/18/17 | 2        |         | \$168.25 |           |
| Catering | 06/19/17 | 4        | Dry Ice | \$58.45  | \$251.25  |
| Hotel    | 06/19/17 | 5        |         | \$772.18 | \$772.18  |
|          |          |          |         |          |           |

Total: \$1,296.96 \$1,296.96

## Receipt #1, 06/17/17, \$24.55 Type of Expense: CATERING



### Receipt #2, 06/18/17, \$168.25

Type of Expense: CATERING

| WHÔLE<br>FOODS.