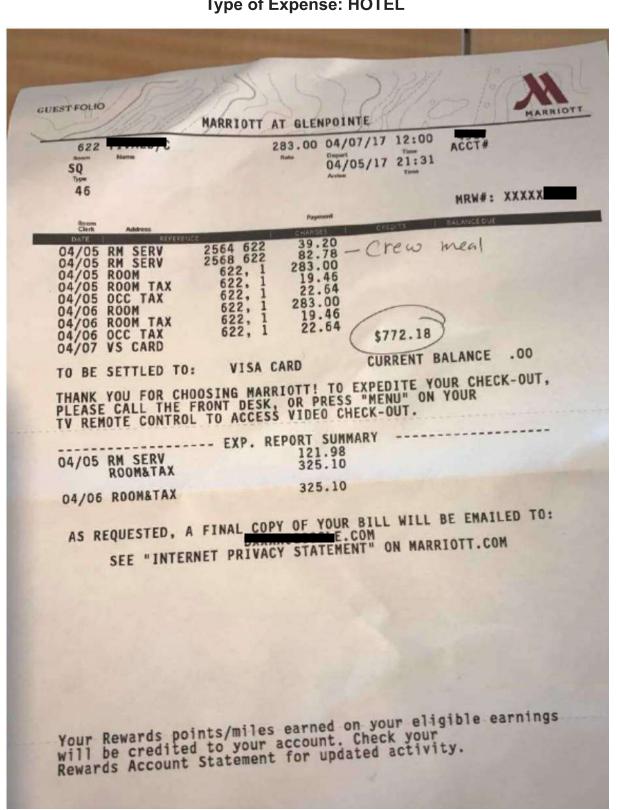

| Adult                        |                  |
| Base Fare<br>per person    | \$241.24                     |                  |
| Taxes & fees<br>per person | \$32.29                      |                  |
| Total Fare per person      | \$273.53                     |                  |
| Number of travelers        | x 1                          |                  |
| Total Fare                 | \$273.53 USD                 |                  |
| LGB - SJC: Blue Plus de    | stalle                       | т.               |
| LOD OSO. Dide i las de     | tuits                        |                  |

Total fare: \$273.53 USD

### Extras

Seats +

### Receipt #4, 06/19/17, \$58.45

Type of Expense: CATERING

Dry Ice



# Receipt #5, 06/19/17, \$772.18 Type of Expense: HOTEL