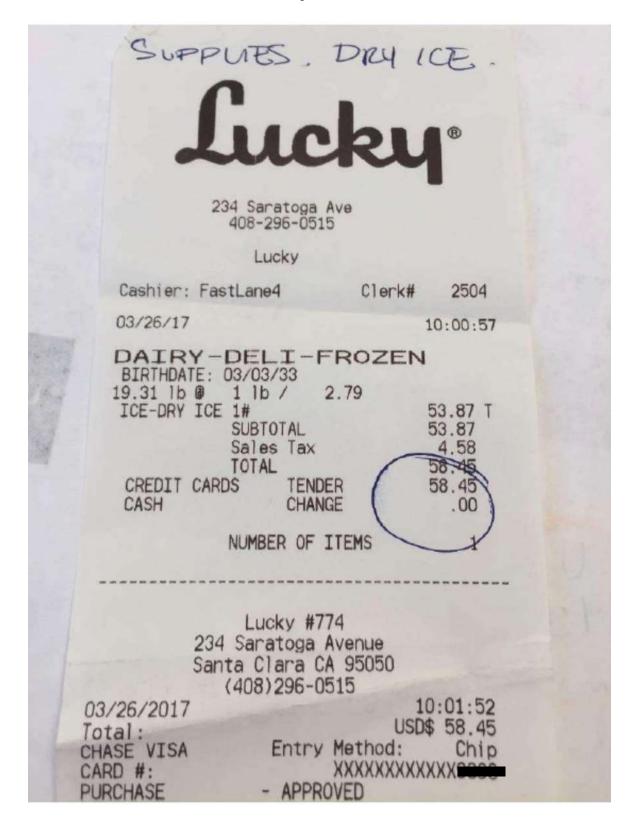

|                  |
| Passenger Type             | Adult                        |                  |
| Base Fare<br>per person    | \$241.24                     |                  |
| Taxes & fees<br>per person | \$32.29                      |                  |
| Total Fare per person      | \$273.53                     |                  |
| Number of travelers        | x 1                          |                  |
| Total Fare                 | \$273.53 USD                 |                  |
| LGB - SJC: Blue Plus de    | stalle                       | т.               |
| LOD OSO. Dide i las de     | tuits                        |                  |

Total fare: \$273.53 USD

### Extras

Seats +

### Receipt #4, 06/19/17, \$58.45

Type of Expense: CATERING

Dry Ice



# Receipt #5, 06/19/17, \$772.18 Type of Expense: HOTEL